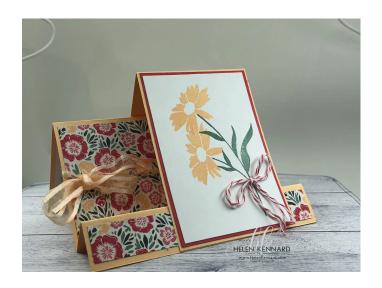

## **SUPPLIES USED:**

Stamp set: Sending Smiles

**Paper:** Pale Papaya Card Stock, Sweet Sorbet Card Stock, Basic White Card Stock, Lovely In Linen Designer Series Paper

Ink: Pale Papaya, Soft Succulent

**Embellishments:** Pale Papaya Open Weave Ribbon, 2022 -2023 In Color Baker's Twine

Tools: Stampin' Cut & Emboss Machine,

Sending Dies,