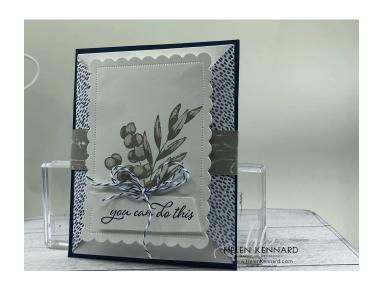

## SUPPLIES USED:

Stamp Set: Forever Fern

**Paper:** Thick Basic White Card Stock, Basic White Card Stock, Night of Navy, Sun Prints

Designer Series Paper

**Ink:** Gray Granite, Night of Navy

Embellishments: 2022 -2023 In Color

Baker's Twine

Tools: Colors and Contour Dies,