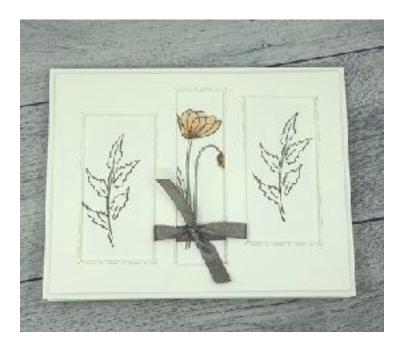

## SUPPLIES USED:

**Stamp set:** Painted Poppies & Nature's Harvest

**Paper:** Thick Basic White Card Stock, Basic White Card Stock.

**Ink:** Smokey Slate Ink Pad, Natural Tones Stampin Blends # 800 & # 900

**Embellishments:** Gray Granite 1/4" Shimmer Ribbon

**Tools:** Stampin' Cut & Emboss Machine, Picture This Dies,