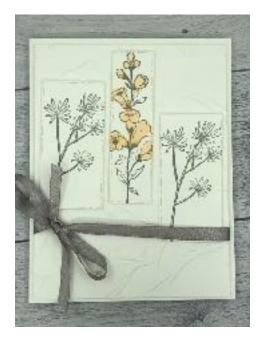

## SUPPLIES USED:

**Stamp Set:** Honeybee Home & Nature's Harvest

**Paper:** Thick Basic White Card Stock, Basic White Card Stock

**Ink:** Smokey Slate Ink Pad, Pale Papaya Blends

**Embellishments:** Gray Granite 1/4" Shimmer Ribbon

**Tools:** Stampin' Cut & Emboss Machine, Picture This Dies